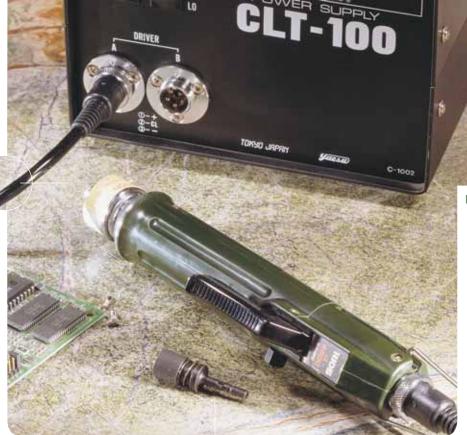

Ensures accuracy in fastening with precision automatic shut-off clutch once preset torque is achieved.

External torque adjustment scale.

Available with Lever Start and Push-to-Start models.

Requires a Transformer (power supply).

## NOTE!

For torque reference chart, see page 02.3

For Torque Analyzers, ask for our "Torque Analyzer & Torque Measurement" catalog.

A transformer is required for the A-Series drivers. See Pages 02.17 & 02.18