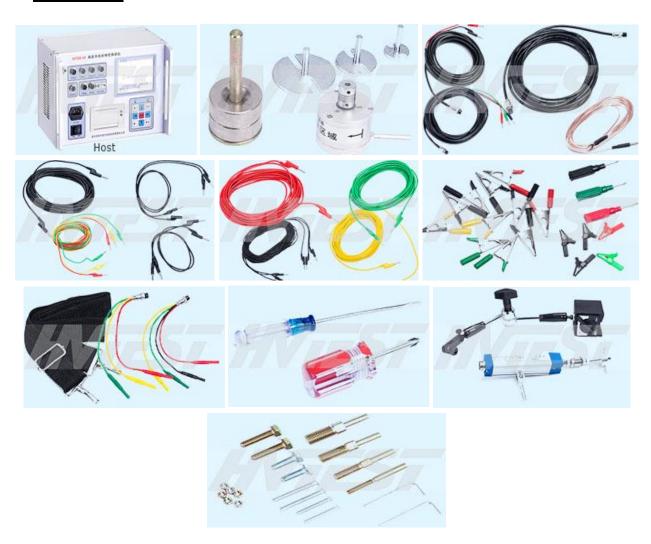

|
| Output power | DC30~250V digitally adjustable /20A (Instantaneous work)                                                                                                                                                              |
| Dimension    | 360×280×300mm <sup>3</sup>                                                                                                                                                                                            |
| Weight       | 9kg                                                                                                                                                                                                                   |

# IV. Accessories