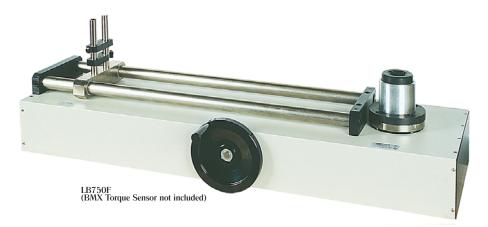

### **LB750F**

Torque Range: Max. 750 lbf.ft (9000 lbf.in).

Reaction Position:

Horizontally: 4.87" to 41.25" from the center of the turn-table. Vertically: 1.87" to 5.4" from the turn-table base.

Weight: 130 lbs.

Size: 50" W x 15" H x 15.5" D

Item #063301