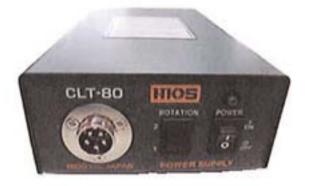

## Product Bulletin

PB # 0031 June 2011

www.mountztorque.com

The CLT-80 transformer is power supply designed for operating the HIOS CL-9000 electric screwdrivers.

## Features

- Operates the HIOS CL-9000 electric screwdriver models.
- Selectable two speed (high and low).
- Switching power supply 100 240V.
- Includes mounting brackets.

Model: CLT-80 Item # 144279 Specifications: Output VDC: 20/30V Input VAC: 100-240V Fuse: 5A Size inches (W x D x H): 4 1/2" x 8 1/2" x 2" Weight: 3.5 lbs.

**Operates with: HIOS CL-9000 models** 

The CLT-80 transformer is power supply designed for operating the HIOS CL-9000 electric screwdrivers.