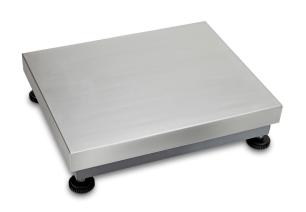

## KERN KBP 15V20LM

Platform: weighing plate of stainless steel, painted steel base, silicone-coated aluminium load cell with protection against dust and water splashes IP65

| Category          |           |
|-------------------|-----------|
| Brand             | KERN      |
| Product categoriy | Component |
| Product group     | Platform  |
| Product family    | KBP-V20   |

| Construction                              |                  |
|-------------------------------------------|------------------|
| Dimensions weighing platform (W×D×H)      | 400×300×110 mm   |
| Material weighing plate                   | stainless steel  |
| Material platform                         | metal, lacquered |
| Dimensions weighing surface (W×D)         | 400×300 mm       |
| Cable length                              | 2,5 m            |
| Allowed cable length display device [Max] | 3 m              |
| Transport safety lock - bolt torque       | 0 mNm            |
| Material load cell(s)                     | aluminium        |
| Load cells - number                       | 1                |
| Levelling feet adjustable                 | ✓                |