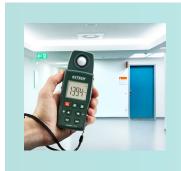

## LT510 Light Meter

Measures light intensity up to 1860 Foot-candles (20,000 Lux) with resolution to 0.1 Fc/1Lux. Ideal for indoor lighting tests and for checking security and safety illumination in parking garages, night time ATM areas, stairwells, landings, and hallways.