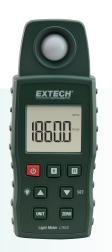

## LT510 Light Meter

Measures light intensity up to 1860 Foot-candles (20,000 Lux) with resolution to 0.1 Fc/1Lux. Ideal for indoor lighting tests and for checking security and safety illumination in parking garages, night time ATM areas, stairwells, landings, and hallways.

- Auto power off with disable
- Tripod mount (optional TR100 Tripod sold separately)
- Complete with light sensor cover, wrist strap, and three AAA batteries

| Specifications   | Range                      | Max Resolution | Basic Accuracy |
|------------------|----------------------------|----------------|----------------|
| Foot-Candle (Fc) | 0 to 1860Fc                | 0.1Fc          | ±5%rdg         |
| Lux              | 0 to 20,000Lux             | 1Lux           | ±5%rdg         |
| Dimensions       | 5.5x1.8x1.2" (141x45x20mm) |                |                |
| Weight           | 5.6oz (160g)               |                |                |
|                  |                            |                |                |