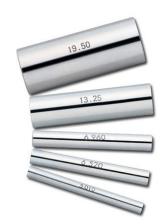

# **Steel Pin Gauge**

#### **■** Features

- It is a gauge with a pin shape (cylinder) and a precise diameter dimension.
- · Steel pin gauge is the most standard pin gauge.

### **■** Specifications

· Materials: Steel

· Dimensions (mm): 39.00

· Length (mm): 50

Diameter accuracy (µm): ±3

· Roundness (µm): 3

Diameter disparity (µm): 3

· Hardness (HV): 650 or more