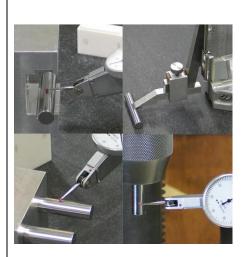

### **■** Specifications

· Materials: Steel

· Dimensions (mm): 39.00

· Length (mm): 50

Diameter accuracy (µm): ±3

· Roundness (µm): 3

Diameter disparity (µm): 3

· Hardness (HV): 650 or more