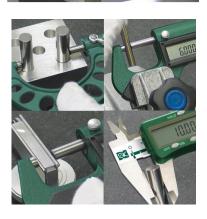

### **■** Specifications

· Materials: Steel

· Dimensions (mm): 39.00

· Length (mm): 50

Diameter accuracy (µm): ±3

· Roundness (µm): 3

Diameter disparity (µm): 3

· Hardness (HV): 650 or more