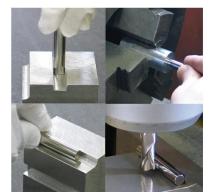

## ■ Applications

- Pin gauges are tools that measure the size and hole diameter of an object.
- In addition to hole diameter measurement, for groove depth, groove width, tooth groove runout, hole core spacing, hole position, hole inclination, eccentricity, R (radius), parallel measurement of V groove, etc. Is also used.