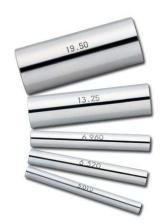

# **Steel Pin Gauge**

#### AA 39.05mm

#### ■ Features

- It is a gauge with a pin shape (cylinder) and a precise diameter dimension.
- · Steel pin gauge is the most standard pin gauge.