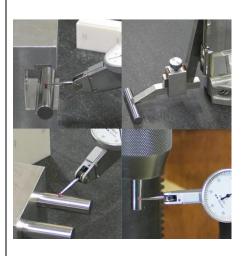

## **■** Specifications

Materials: Steel

· Dimensions (mm): 39.05

· Length (mm): 50

Diameter accuracy (µm): ±3

· Roundness (µm): 3

Diameter disparity (µm): 3

· Hardness (HV): 650 or more