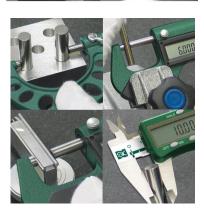

## **■** Specifications

Materials: Steel

· Dimensions (mm): 39.05

· Length (mm): 50

Diameter accuracy (µm): ±3

· Roundness (µm): 3

Diameter disparity (µm): 3

· Hardness (HV): 650 or more