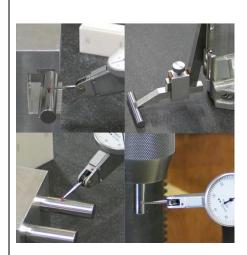

· Dimensions (mm): 39.32

· Length (mm): 50

Diameter accuracy (µm): ±3

· Roundness (µm): 3

Diameter disparity (µm): 3

· Hardness (HV): 650 or more