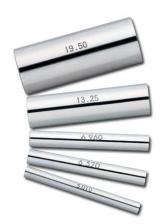

## **Steel Pin Gauge**

#### ■ Features

- It is a gauge with a pin shape (cylinder) and a precise diameter dimension.
- Steel pin gauge is the most standard pin gauge.

· Dimensions (mm): 39.32

· Length (mm): 50

Diameter accuracy (µm): ±3

· Roundness (µm): 3

Diameter disparity (µm): 3

· Hardness (HV): 650 or more