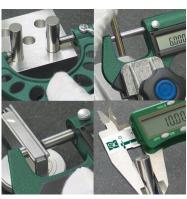

· Dimensions (mm): 39.32

· Length (mm): 50

Diameter accuracy (µm): ±3

· Roundness (µm): 3

Diameter disparity (µm): 3

· Hardness (HV): 650 or more