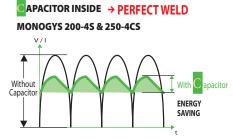

#### HIGH PERFORMANCE SINGLE PHASE

Rectified current smoothed by capacitors giving produces:

- Optimum fusion
- Reduced spatter

**Four roll wire feed** – Ideal for use with soft wires e.g. aluminium and also works well with steel wires protecting the wire coating from fouling the torch liner.