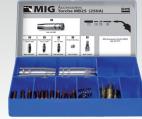

# Torch MB25 kit (250A)

(Not included)

Ref. 041233

#### Composition:

- Contact tips:
- Ø0,8 M6 steel/stainless (x 5)
- Ø1,0 M6 steel/stainless (x 5)
- Ø1,0 M6 Alu (x 5)
- Contact tips supports 250A
  (x 3)
- Springs for nozzle (x 5)
- Nozzles 250A (x 3)