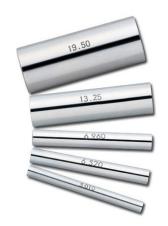

## **Steel Pin Gauge**

#### **■** Features

- It is a gauge with a pin shape (cylinder) and a precise diameter dimension.
- · Steel pin gauge is the most standard pin gauge.