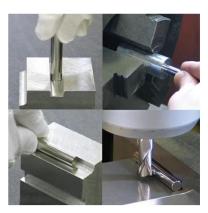

Dimensions (mm): 39.90

· Length (mm): 50

· Diameter accuracy (µm): ±3

· Roundness (µm): 3

Diameter disparity (µm): 3

· Hardness (HV): 650 or more