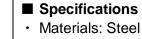

### **■** Applications

- Pin gauges are tools that measure the size and hole diameter of an object.
- In addition to hole diameter measurement, for groove depth, groove width, tooth groove runout, hole core spacing, hole position, hole inclination, eccentricity, R (radius), parallel measurement of V groove, etc. Is also used.