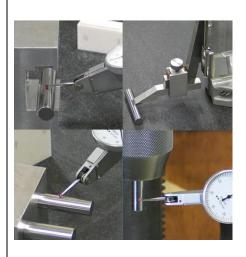

## **■** Specifications

Materials: Steel

· Dimensions (mm): 39.96

· Length (mm): 50

Diameter accuracy (µm): ±3

· Roundness (µm): 3

Diameter disparity (µm): 3

· Hardness (HV): 650 or more