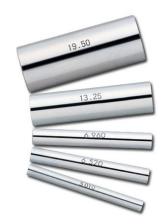

# **Steel Pin Gauge**

#### ■ Features

- It is a gauge with a pin shape (cylinder) and a precise diameter dimension.
- · Steel pin gauge is the most standard pin gauge.