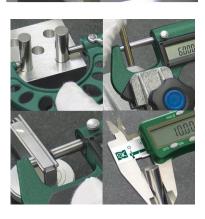

## **■** Specifications

Materials: Steel

· Dimensions (mm): 39.96

· Length (mm): 50

Diameter accuracy (µm): ±3

· Roundness (µm): 3

Diameter disparity (µm): 3

· Hardness (HV): 650 or more