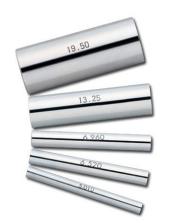

# **Steel Pin Gauge**

#### **■** Features

- It is a gauge with a pin shape (cylinder) and a precise diameter dimension.
- · Steel pin gauge is the most standard pin gauge.

## **■** Specifications

Materials: Steel

· Dimensions (mm): 39.97

· Length (mm): 50

Diameter accuracy (µm): ±3

· Roundness (µm): 3

Diameter disparity (µm): 3

· Hardness (HV): 650 or more