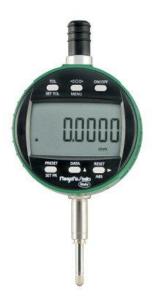

#### DEI-121MH

#### ■ Features

- A high-end model "S line series" that pursues high functionality and high performance.
- Built-in wired transmission function.
- For accuracy assurance, an inspection table with numerical values at the time of inspection is attached.
- With a reference function that remembers the zero point even when the power is turned off.
- The liquid crystal part can be rotated 270 ° and installed in an easy-to-see direction.
- With a tolerance setting function.
- With a function to switch the measurement direction (+-).
- With a preset function.
- With auto-off function (0-999 minutes).

#### ■ Specifications

- Material:
  - + Stem. spindle: stainless steel
  - + Stylus tip: steel
- Type: Standard
- Measurement range (mm): 12.5
- Minimum reading (mm): 0.0001
- Minimum display value (mm): 0.01 / 0.005 / 0.002 / 0.001 / 0.0005 / 0.0001
- Return error (µm): 0.6
- Measuring force (N): 1.5 or less
- Indication error for the entire measurement range (µm): 1.8
- Repeat accuracy (µm): 0.5
- Power supply: CR2450 (included for testing)
- Body dimensions (WxHxD) (mm): 60.5x126.3x35.5
- Body mass: 130g
- Accessories: CR2450