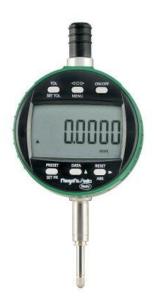

# **Digital S Line Indicator**

#### DEI-121MW

#### ■ Features

- A high-end model "S line series" that pursues high functionality and high performance.
- Built-in wired transmission function.
- For accuracy assurance, an inspection table with numerical values at the time of inspection is attached.
- With a reference function that remembers the zero point even when the power is turned off.
- The liquid crystal part can be rotated 270 ° and installed in an easy-to-see direction.
- With a tolerance setting function.
- With a function to switch the measurement direction (+-).
- With a preset function.
- With auto-off function (0-999 minutes).