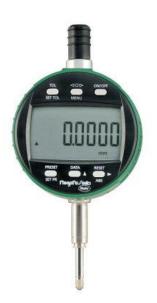

# **Digital S Line Indicator**

### DEI-251MW

#### ■ Features

- A high-end model "S line series" that pursues high functionality and high performance.
- Built-in wired transmission function.
- For accuracy assurance, an inspection table with numerical values at the time of inspection is attached.
- With a reference function that remembers the zero point even when the power is turned off.
- The liquid crystal part can be rotated 270 ° and installed in an easy-to-see direction.
- With a tolerance setting function.
- With a function to switch the measurement direction (+-).
- With a preset function.
- With auto-off function (0-999 minutes).