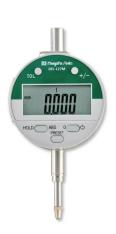

## **Digital Indicator**

## **DEI-127M**

- A digital indicator with waterproof and dustproof performance of waterproof protection class IP65.
- For accuracy assurance, an inspection table with numerical values at the time of inspection is attached.
- Small type suitable for use in narrow spaces.
- With preset, hold, and tolerance setting functions.
- With a function to switch the measurement direction (+-).
- With ABC / INC switching function.
- Comes with an analog display (display range: ± 0.025 mm, scale: 0.001 mm).
- Sleep mode (about 5 minutes) and auto-off function (about 8 hours).
- Two types of back lids are included, a flat type and a type with ear fittings.

## ■ Specifications

- Material:
  - + Stem: stainless steel
  - + Stylus tip: steel
- Type: Standard
- Measurement range (mm): 12.7
- Minimum reading (mm): 0.001
- Minimum display value (mm): 0.001
- Return error (µm): 4
- Measuring force (N): 1.5 or less
- Indication error for the entire measurement range (μm): 7
- Repeat accuracy (µm): 2
- Power supply: CR2032 (included for testing)
- Body dimensions (WxHxD) (mm): 56x115x28
- Body mass: 110g
- Accessories: CR2032, lid with earpiece, flat-blade screwdriver