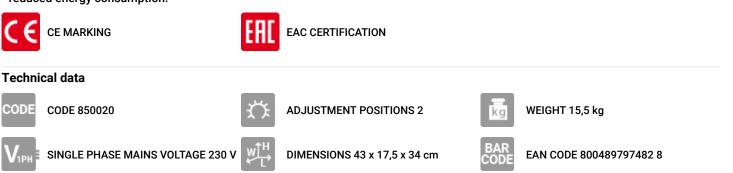

dge-shaped (T-Clean) accessory with yellow Clean-it liquid is ideal for more decisive cleaning of more difficult to reach detail and points. With a specific kit (T-Mark accessory and Mark-it liquid), Cleantech 200 becomes a marking tool on stainless steel.

By selecting the tool to use from the control panel, optimal cleaning parameters are automatically set.

Features:

- Smart Auto Power technology: enables rapid distribution of power on the surface to clean, for immediate and guaranteed results; - compact and light, it is easily transported where necessary;

- -1 standard cleaning kit (2 accessories and 2 liquids) to meet all cleaning needs on stainless steel;
- prepared for marking on steel with a tailored kit (T-mark accessory and blue Mark-it liquid);

- reduced energy consumption.





MAINS FREQUENCY 50 / 60 Hz

**Included Accessories** 

Telwin SPA | Via della Tecnica 3 - 36030 VILLAVERLA (VI) ITALY - Tel. +39-0445-858811 - Fax +39-0445-858800/801 - www.telwin.com May 11, 2022





CABLE 6MMQ 1,8 M AND WORK CLAMP - 125021 HANDLE KIT - 723317

TIG WELDING CLEANING KIT CT 200 - 802953