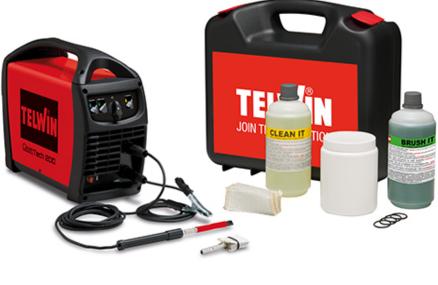

The efficiency of Cleantech 200 action is given by the combination of specific cleaning liquids and cleaning accessories.

Use of a brush (T-Brush) with the green Brush-it liquid is indicated for delicate cleaning of vast surfaces; use of the wedge-shaped (T-Clean) accessory with yellow Clean-it liquid is ideal for more decisive cleaning of more difficult to reach detail and points. With a specific kit (T-Mark accessory and Mark-it liquid), Cleantech 200 becomes a marking tool on stainless steel.

- -1 standard cleaning kit (2 accessories and 2 liquids) to meet all cleaning needs on stainless steel;
- prepared for marking on steel with a tailored kit (T-mark accessory and blue Mark-it liquid);

- reduced energy consumption.

TIG WELDING CLEANING KIT CT 200 - 802953