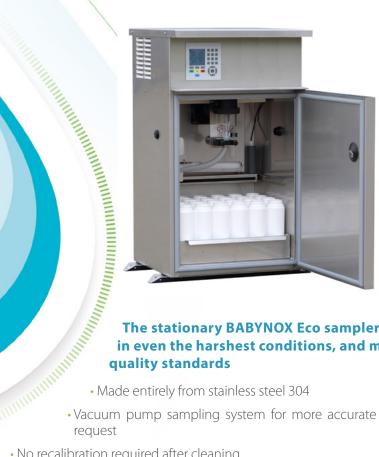

### The stationary BABYNOX Eco sampler is a compact device that operates in even the harshest conditions, and manufactured in line with Aqualyse quality standards

- Made entirely from stainless steel 304
- Vacuum pump sampling system for more accurate sampling. Peristaltic pump available on
- No recalibration required after cleaning
- Graduated flask, protected in the sampling chamber

0-0-0

- Software with remote controlled program
- 9 customizable programs that can be activated simultaneously
- Cold and hot air conditioned / ventilated, precision probe temperature control, automatic defrosting
- Easy access to key components for ease of maintenance
- Many options available

#### **GENERAL PROPERTIES**

- Dimensions: 1020 x 590 x 590 mm
- Weight: between 70 and 80 kg depending on the version
- Power supply: 230 VAC 50 Hz
- Main fuse: 16 A
- Output: 750 VA max. including a high performance refrigeration system and heating unit
- Operating temperature: -25°C to +42°C
- Inputs: Flow rate: 0 / 4 -20 mA / Dry contact Event: Dry contact
- Outputs (4 in total): Operating message Default message 2 free outputs
- Suction height: 7m

# Its small size make it discreet, yet efficient

- Simple and sturdy
  - Ergonomics
  - Accuracy and reliability
  - Easy cleaning
  - Operates under very difficult climatic and temperature conditions
  - Many operating combinations
  - Quiet and accurate vacuum pump system