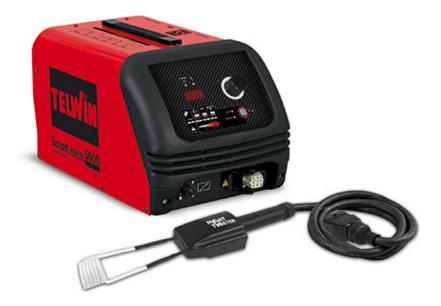

## SMART INDUCTOR 5000 TWISTER

cod. 835012

Induction heating system that is an intelligent solution for speeding up and simplifying the removalof blocked parts (bolts, bearings, gears, etc.) thanks to the specific accessory Heat Twister.

Features:

- intelligent control with Autocheck system

- user-friendly digital panel

- automaticand manual mode

- activation and correct operation signals.

Complete with 10V M8/M10 and 14V M12/M14Twister accessories.