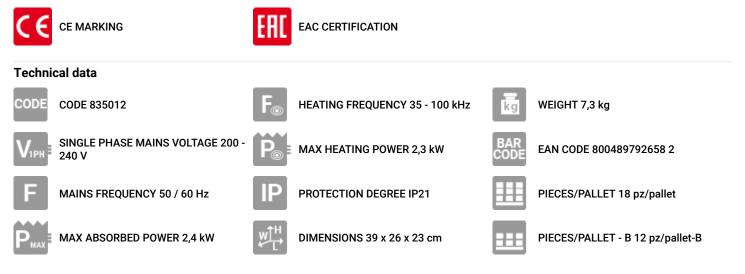

## SMART INDUCTOR 5000 TWISTER

cod. 835012

Induction heating system that is an intelligent solution for speeding up and simplifying the removalof blocked parts (bolts, bearings, gears, etc.) thanks to the specific accessory Heat Twister.

Features:

- intelligent control with Autocheck system

- user-friendly digital panel

- automaticand manual mode

- activation and correct operation signals.

Complete with 10V M8/M10 and 14V M12/M14Twister accessories.