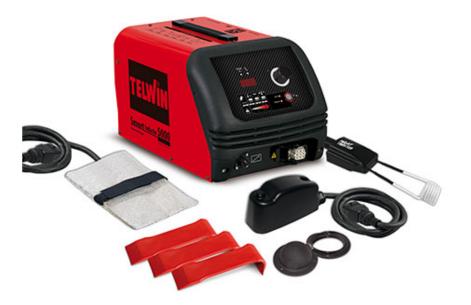

## SMART INDUCTOR 5000 CLASSIC

cod. 865011

Induction heating system that is an intelligent solution for speeding up and simplifying the removalof glued (windows, rear windows, plastic parts, stickers, glass roofs, interior and exterior trims, etc.) or blocked (bolts, bearings, gears, etc.) parts from vehicles. It is particularly suitable forvehicle bodies, and guarantees greatly reduced intervention times.

- automatic and manual mode

- activation and correct operation signals

- foot control.

Supplied complete with accessories: Super Remover, Heat Twister, Pad Inductor and 3 levers.

#### **Included Accessories**

Telwin SPA | Via della Tecnica 3 - 36030 VILLAVERLA (VI) ITALY - Tel. +39-0445-858811 - Fax +39-0445-858800/801 - www.telwin.com May 13, 2022