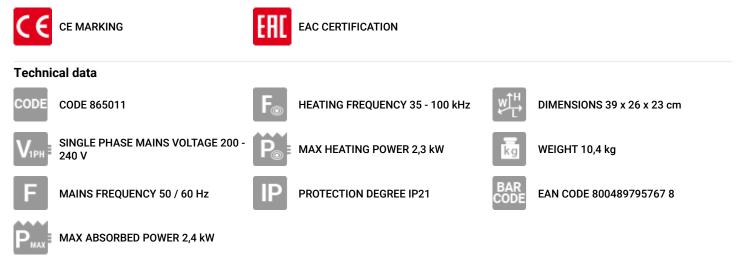

## SMART INDUCTOR 5000 CLASSIC

cod. 865011

Induction heating system that is an intelligent solution for speeding up and simplifying the removalof glued (windows, rear windows, plastic parts, stickers, glass roofs, interior and exterior trims, etc.) or blocked (bolts, bearings, gears, etc.) parts from vehicles. It is particularly suitable forvehicle bodies, and guarantees greatly reduced intervention times.