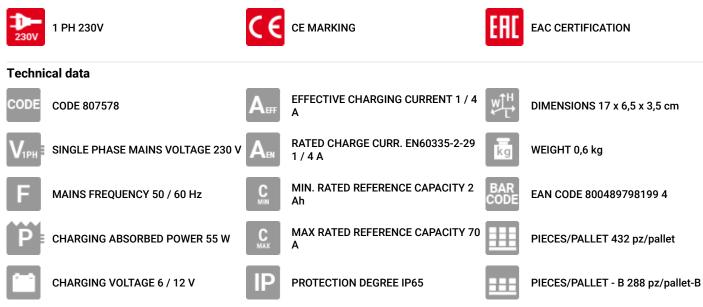

## cod. 807578

Multi-functional electronic battery charger, trickle charger and tester for WET, GEL, AGM, MF, PbCa, EFB, Li 6/12V batteries with LCD screen.

Charging and maintenance programs in Pulse Tronic dedicated to the technology of the selected battery. Advanced function for charging and maintenance of batteries at low temperatures. Activation of the RECOVERY function enables resetting of sulphated batteries. Tests the vehicle alternator and battery. Continuous and reliable power supply source during battery changes. Simplified use and immediate display of the parameters thanks to the LCD screen.