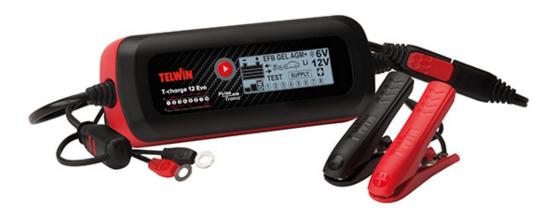

#### T-CHARGE 12 EVO

## cod. 807578

Multi-functional electronic battery charger, trickle charger and tester for WET, GEL, AGM, MF, PbCa, EFB, Li 6/12V batteries with LCD screen.

Charging and maintenance programs in Pulse Tronic dedicated to the technology of the selected battery. Advanced function for charging and maintenance of batteries at low temperatures. Activation of the RECOVERY function enables resetting of sulphated batteries. Tests the vehicle alternator and battery. Continuous and reliable power supply source during battery changes. Simplified use and immediate display of the parameters thanks to the LCD screen.

- Protection against overloads, short circuit and polarity reversal.

Complete with cable with clamps and cable with eyelets.

Telwin SPA | Via della Tecnica 3 - 36030 VILLAVERLA (VI) ITALY - Tel. +39-0445-858811 - Fax +39-0445-858800/801 - www.telwin.com May 14, 2022