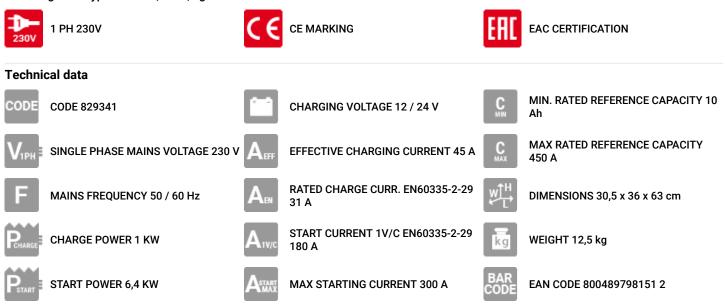

## **DOCTOR START 330**



## Overview

**DOCTOR START 330** 

cod. 829341

Multifunction, electronic battery charger, starter and tester (BATTERY MANAGER), for WET, GEL, AGM, MF, PbCa, EFB and Li batteries at 12/24V.

It grants complete maintenance of the batteries and quick starting of cars, vans and light trucks.

- It is an indispensable tool for stable power supply during battery changes.
- Easy and intuitive to use thanks to the graphical LCD screen.

Features:

- Automatic charging and maintenance in Pulse Tronic;
- Battery, start and alternator test;
- Regeneration and recovery of batteries;
- Stable power source for battery changes (safeguard of the on-board electronics);
- Starting of all types of cars, vans, light trucks.



## Included Accessories

Telwin SPA | Via della Tecnica 3 - 36030 VILLAVERLA (VI) ITALY - Tel. +39-0445-858811 - Fax +39-0445-858800/801 - www.telwin.com May 14, 2022



## DOCTOR START 330

POSITIVE CLAMP - 712747

WORK CLAMP - 712748