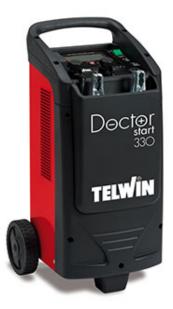

## **DOCTOR START 330**

## Overview

**DOCTOR START 330** 

cod. 829341

Multifunction, electronic battery charger, starter and tester (BATTERY MANAGER), for WET, GEL, AGM, MF, PbCa, EFB and Li batteries at 12/24V.

It grants complete maintenance of the batteries and quick starting of cars, vans and light trucks.

- It is an indispensable tool for stable power supply during battery changes.
- Easy and intuitive to use thanks to the graphical LCD screen.

Features:

- Automatic charging and maintenance in Pulse Tronic;
- Battery, start and alternator test;
- Regeneration and recovery of batteries;
- Stable power source for battery changes (safeguard of the on-board electronics);
- Starting of all types of cars, vans, light trucks.