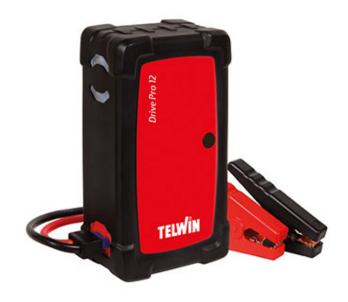

## **DRIVE PRO 12**

cod. 829572

Multifunction 12V lithium starter, equipped with:

- two USB outputs (1A-2,1A) to charge (power bank) electronic devices (tablets, smartphones, etc.),
- high intensity LED lights with three function modes for fixed or emergency lighting.

It uses high-efficiency LiPO lithium polymer cells that provide rapid and complete charging, constantly monitored by a series of LEDs. Compact and strong it is designed for the professional use.

Protection against polarity reversal.

Complete with starting cables, cigarette lighter plug and wall charge.

**CE MARKING** 

EAC CERTIFICATION