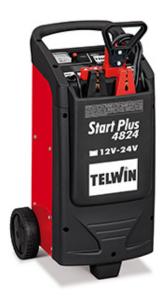

## **START PLUS 4824**

cod. 829570

Battery-powered starter suitable for 24V starting of trucks, vans, tractors and 12V starting of cars, vans, boats, power sources, etc. The 12V output is a power source for use in emergencies; when connected to the cigar-lighter outlet it maintains the voltage on all circuits during battery changes of vehicles with 12V batteries.

It does not damage the electronics of the vehicle and allowsfor a large number of starting operations before being recharged. Start Plus can be recharged using the battery charger T-CHARGE 12 included in the package (for the safeguard of the battery, charge for 12 hours before use, charge again after each use and every 3 months in any case). Complete with positive-negative cables with clamps.