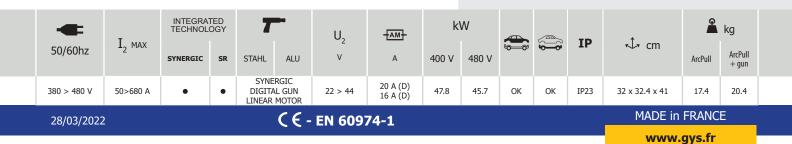

# **GYSPOT ARCPULL 700 INDUSTRY**

50 - 680 A

This drawn-arc welding unit, the GYSPOT ARCPULL, is capable of welding all types of studs and stud supports up to Ø 13 mm (ceramic-shielded welding with or without gas shielding as well). Its secondary current regulation is well suited to the industrial sector to ensure that the arc remains perfectly stable. No more manual or approximate settings adjustments; the ARCPULL gun is the only one on the market that features linear motor technology.