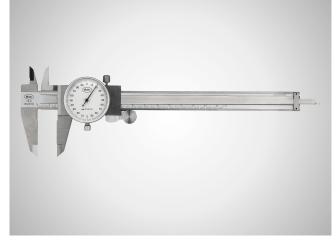

## Dial Caliper MarCal 16 U

#### **Product features**

- Large, high contrast dial face
- Shockproof movement
- Zero setting through rotating the dial face and locking screw
- Satin chrome finished line scale
- Locking screw above
- Measuring surfaces made of steel
- Measuring blade for inside measurements
- Slide and beam made of hardened stainless steel
- Step measuring function
- Raised guideway for the protection of the scale