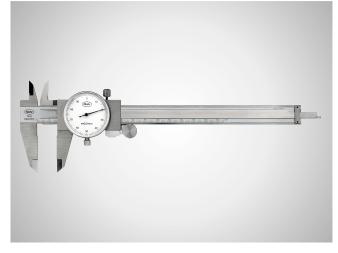

# Dial Caliper MarCal 16 U

#### **Product features**

- Large, high contrast dial face
- Shockproof movement
- Zero setting through rotating the dial face and locking screw
- Satin chrome finished line scale
- Locking screw above
- Measuring surfaces made of steel
- Measuring blade for inside measurements
- Slide and beam made of hardened stainless steel
- Step measuring function
- Raised guideway for the protection of the scale