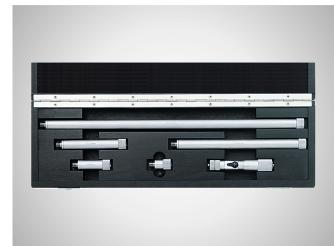

# Inside Micrometer Set Micromar 44 Cms 2

#### **Product features**

- Operating and display units with satin chrome finish
- Rigid, lightweight tubular construction
- Stainless spindle is hardened throughout and ground
- Locking device
- Carbide tipped spherical measuring faces
- Interchangeable extension 44 Cv contains cylindrical gage rods that are spring mounted in protective sleeves for the extension of the measuring range
- Protection sleeves have a satin chrome finish

#### Application

For measuring large inside diameters

Item no.: 4168021KAL