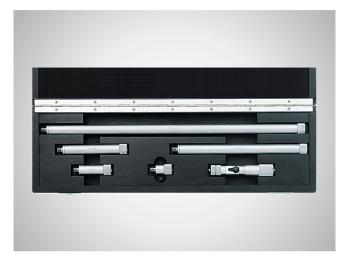

### Inside Micrometer Set Micromar 44 Cms 4

#### **Product features**

- Operating and display units with satin chrome finish
- Rigid, lightweight tubular construction
- Stainless spindle is hardened throughout and ground
- · Locking device
- Carbide tipped spherical measuring faces
- Interchangeable extension 44 Cv contains cylindrical gage rods that are spring mounted in protective sleeves for the extension of the measuring range
- Protection sleeves have a satin chrome finish

#### **Application**

For measuring large inside diameters