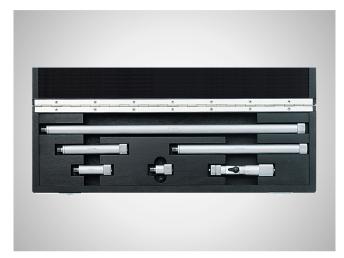

## Inside Micrometer Set Micromar 44 Cms 3

#### **Product features**

- Operating and display units with satin chrome finish
- Rigid, lightweight tubular construction
- Stainless spindle is hardened throughout and ground
- · Locking device
- Carbide tipped spherical measuring faces
- Interchangeable extension 44 Cv contains cylindrical gage rods that are spring mounted in protective sleeves for the extension of the measuring range
- Protection sleeves have a satin chrome finish

#### Application

For measuring large inside diameters

## **Technical data**

| Measuring range mm      | 100 - 500                                                |
|-------------------------|----------------------------------------------------------|
| Graduation value mm     | 0,01                                                     |
| Spindle thread pitch_mm | 0.5                                                      |
| Error limit             | Manufacturing tolerance of extensions 44 CV: ISO 286 js2 |