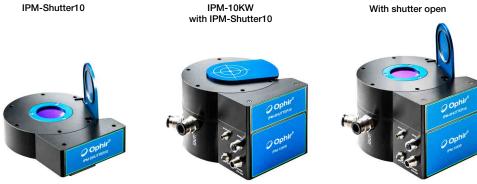

## 1.1.2.8.2 IPM-SHUTTER10 Shutter Assembly for IPM-10KW

For usage in a dirty industrial environment, the IPM-10KW can be fitted with an automated dust tight shutter assembly to protect the unit from dust and debris. The shutter unit has a built-in scatter shield and includes a field replaceable antireflection coated protective window.

- Built-in scatter shield
- Antireflective coated window (a)
- Motorized dust-resistant shutter
- IP62 rated

| Model                                 | IPM-SHUTTER10                           |                                                               |         |
|---------------------------------------|-----------------------------------------|---------------------------------------------------------------|---------|
| Use                                   | Provides IP62 in industrial environment |                                                               |         |
| Control                               | Via host IPM-10KW unit                  |                                                               |         |
| Aperture mm                           | Ø45mm                                   |                                                               |         |
| Backscattered Power (b)               | ~1%                                     |                                                               |         |
| Weight kg                             | 2                                       |                                                               |         |
| Connectors                            | Connection to IPM-10KW unit – D9        |                                                               |         |
| Part Numbers and Optional Accessories | Name                                    | Description                                                   | P/N     |
|                                       | IPM-SHUTTER10                           | Combined protective shutter. Includes built in scatter shield | 7Z08409 |
|                                       | IPM-SHUTTER10 Window replacement kit    | Replacement anti reflective coated window                     | 7Z08411 |
| Related Products                      | Name                                    | Description                                                   | P/N     |
|                                       | IPM-10KW                                | IPM industrial laser power sensor                             | 7Z07106 |
|                                       | IPM-COM-Profinet                        | Profinet communications adapter with AIDA connectors          | 7Z08404 |
|                                       | IPM-COM-EtherNet/IP-M                   | EtherNet/IP communications adapter with M connectors          | 7Z08405 |