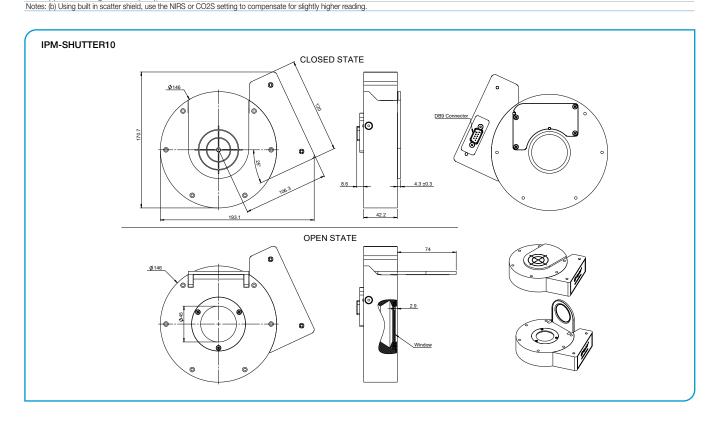

## 1.1.2.8.2 IPM-SHUTTER10 Shutter Assembly for IPM-10KW

For usage in a dirty industrial environment, the IPM-10KW can be fitted with an automated dust tight shutter assembly to protect the unit from dust and debris. The shutter unit has a built-in scatter shield and includes a field replaceable antireflection coated protective window.

- Built-in scatter shield
- Antireflective coated window (a)
- Motorized dust-resistant shutter
- IP62 rated

| Model                                 | IPM-SHUTTER10                           |                                                               |         |
|---------------------------------------|-----------------------------------------|---------------------------------------------------------------|---------|
| Use                                   | Provides IP62 in industrial environment |                                                               |         |
| Control                               | Via host IPM-10KW unit                  |                                                               |         |
| Aperture mm                           | Ø45mm                                   |                                                               |         |
| Backscattered Power (b)               | ~1%                                     |                                                               |         |
| Weight kg                             | 2                                       |                                                               |         |
| Connectors                            | Connection to IPM-10KW unit – D9        |                                                               |         |
| Part Numbers and Optional Accessories | Name                                    | Description                                                   | P/N     |
|                                       | IPM-SHUTTER10                           | Combined protective shutter. Includes built in scatter shield | 7Z08409 |
|                                       | IPM-SHUTTER10 Window replacement kit    | Replacement anti reflective coated window                     | 7Z08411 |
| Related Products                      | Name                                    | Description                                                   | P/N     |
|                                       | IPM-10KW                                | IPM industrial laser power sensor                             | 7Z07106 |
|                                       | IPM-COM-Profinet                        | Profinet communications adapter with AIDA connectors          | 7Z08404 |
|                                       | IPM-COM-EtherNet/IP-M                   | EtherNet/IP communications adapter with M connectors          | 7Z08405 |