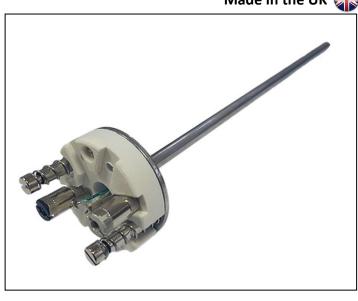

# Description

Spring loaded inserts for thermocouples to suit new or existing thermowells, pockets or assemblies with a temperature range of -75 to +250°C; designed for fast and simple replacement.

This easily interchangeable thermocouple sensor is used in thermowells with terminal heads and can be replaced with minimal time and effort. It has a ceramic terminal block and spring loaded screws for good thermal contact and fast, reliable response.

The high quality probe uses a grounded sensing junction in thermocouple type K, J or T with class 1 accuracy. Common diameters are 3mm, 6mm and 8mm. We have a standard range of lengths and manufacture specifically to suit your application.

# **Specification**

| Product            | Spring Loaded Thermocouple Inserts with Ceramic Block |
|--------------------|-------------------------------------------------------|
| Туре               | K, J or T                                             |
| Temp Range         | -75 to +250°C                                         |
| Diameter           | 3mm, 6mm, 8mm Ø                                       |
| Probe Length       | To suit your application                              |
| Sensing Junction   | Grounded (Available in thermocouple)                  |
| Accuracy           | Class 1                                               |
| Material           | 316 Stainless Steel                                   |
| Termination        | M4 Screws                                             |
| Screw Centre (gap) | 33m PCD                                               |
| Block Size         | 41mm Ø                                                |
| Part Number        | TFINS                                                 |