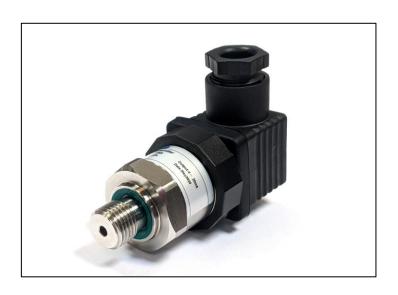

# Compact Pressure Transmitter

## Description

A range of compact pressure transmitters with  $\frac{1}{2}$ " BSPP process fitting, standard DIN connection and industry standard 4 – 20mA output.

These high quality pressure sensors use a high-stability, high reliability piezoresistive pressure sensing element and a special conditioning circuit.

It is compact in size (78mm overall) with welded stainless steel wetted parts and body.

Standard measurement ranges are available from 0-1 Bar to 0-100 Bar Gauge.

These units are suitable for a wide range of applications including, Industrial, OEM equipment builders and Process Industries.

#### **Features**

- 0.5% Accuracy FS
- ¼" BSP 316L connection
- Standard DIN connector
- 4 − 20 mA analogue output