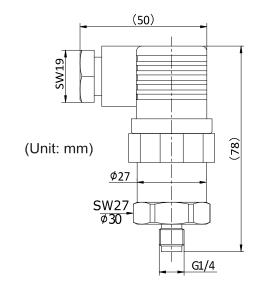

## **Drawing**

#### **Electrical Connection**(Unit: mm)

| Pin | 3-Wire |
|-----|--------|
| 1   | (+V)   |
| 2   | (GND)  |
| 3   | (+OUT) |

| Product            | Compact Pressure Transmitter      |
|--------------------|-----------------------------------|
| Power Supply       | 8 – 30 Vdc                        |
| Accuracy           | ≤0.50%FS                          |
| Range              | 0-1 Bar to 0-100 Bar              |
| Process connection | ¼" BSPP                           |
| Material           | 316L Stainless Steel wetted parts |
| IP rating          | IP65                              |
| Output             | 4-20mA DC                         |
| Operating Temp     | 0 – 80 °C                         |
| Certificates       | CE & RoHS compliant               |
| Part Number        | MPM4                              |