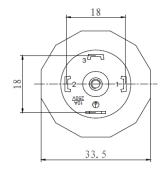

## **Drawing**

#### **Electrical Connection**(Unit: mm)

| Pin | 3-Wire |
|-----|--------|
| 1   | (+V)   |
| 2   | (GND)  |
| 3   | (+OUT) |

| Product            | Compact Pressure Transmitter      |
|--------------------|-----------------------------------|
| Power Supply       | 8 – 30 Vdc                        |
| Accuracy           | ≤0.50%FS                          |
| Range              | 0-1 Bar to 0-100 Bar              |
| Process connection | ¼" BSPP                           |
| Material           | 316L Stainless Steel wetted parts |
| IP rating          | IP65                              |
| Output             | 4-20mA DC                         |
| Operating Temp     | 0 – 80 °C                         |
| Certificates       | CE & RoHS compliant               |
| Part Number        | MPM4                              |