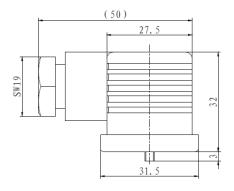

## **Drawing**

#### **Electrical Connection**(Unit: mm)

| Pin | 3-Wire |
|-----|--------|
| 1   | (+V)   |
| 2   | (GND)  |
| 3   | (+OUT) |

| Product            | Compact Pressure Transmitter      |
|--------------------|-----------------------------------|
| Power Supply       | 8 – 30 Vdc                        |
| Accuracy           | ≤0.50%FS                          |
| Range              | 0-1 Bar to 0-100 Bar              |
| Process connection | ¼" BSPP                           |
| Material           | 316L Stainless Steel wetted parts |
| IP rating          | IP65                              |
| Output             | 4-20mA DC                         |
| Operating Temp     | 0 – 80 °C                         |
| Certificates       | CE & RoHS compliant               |
| Part Number        | MPM4                              |