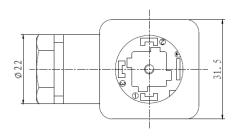

## **Drawing**

#### **Electrical Connection**(Unit: mm)

| Pin | 3-Wire |
|-----|--------|
| 1   | (+V)   |
| 2   | (GND)  |
| 3   | (+OUT) |

| Product            | Compact Pressure Transmitter      |
|--------------------|-----------------------------------|
| Power Supply       | 8 – 30 Vdc                        |
| Accuracy           | ≤0.50%FS                          |
| Range              | 0-1 Bar to 0-100 Bar              |
| Process connection | ¼" BSPP                           |
| Material           | 316L Stainless Steel wetted parts |
| IP rating          | IP65                              |
| Output             | 4-20mA DC                         |
| Operating Temp     | 0 – 80 °C                         |
| Certificates       | CE & RoHS compliant               |
| Part Number        | MPM4                              |