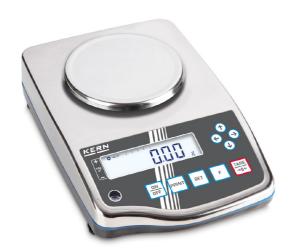

## **KERN PWS800-2**

High-resolution precision balance made of stainless steel with IP protection

| Measuring system                                    |                        |
|-----------------------------------------------------|------------------------|
| Adjustment options:                                 | External calibration   |
| Eccentric loading at 1/3 [Max]:                     | 30 mg                  |
| Linearity:                                          | 10 mg                  |
| Minimum weight (USP):                               | 20 g                   |
| Number of weighing ranges:                          | 1                      |
| Readability [d]:                                    | 10 mg                  |
| Recommended adjusting weight:                       | 200 g (F1); 500 g (F1) |
| Repeatability:                                      | 10 mg                  |
| Resolution:                                         | 82000                  |
| Stabilisation time under laboratory conditions:     | 3 s                    |
| Tare range:                                         | 820 g                  |
| Warm up time:                                       | 2 h                    |
| Weighing capacity [Max]:                            | 820 g                  |
| Weighing units:                                     | ct g kg                |
| Display                                             |                        |
| Display digit height (large):                       | 1,650 cm               |
| Counting                                            |                        |
| Counting resolution:                                | 82000                  |
| Mininum piece weight at piece counting (Laboratory: | 10 mg                  |
| Mininum piece weight at piece counting (Normal):    | 100 mg                 |
| Reference weight:                                   | yes                    |
|                                                     |                        |

# KERN **PWS800-2**

High-resolution precision balance made of stainless steel with IP protection