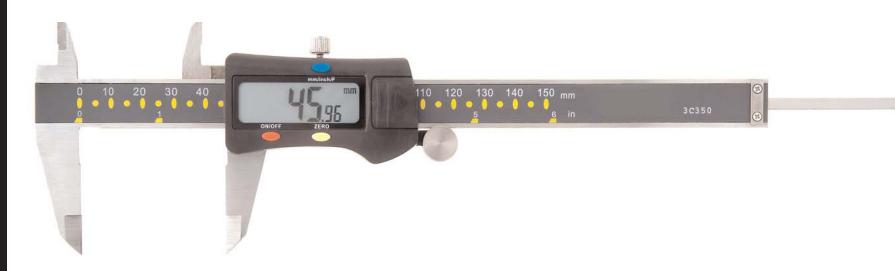

# **3C350**FRACTIONAL ELECTRONIC DIGITAL CALIPER

Get precise inside, outside, depth and step measurements in fractional, metric or inch readings for precision fits or quality checks.

Thumb wheel adjustment for easy to dial in measurements.

Copyright © 2012 Test Products International, Inc.

| F  | Ra | nge   |  |
|----|----|-------|--|
| Λ_ | ۵  | incho |  |

0- 6 inches 0 - 150mm

## **Graduations**

0.0005 inches 64ths 0.01mm

#### Display

Easy to read digital display w/large numbers