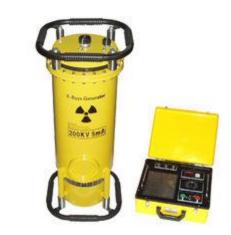

## PRODUCT DESCRIPTION

Directional radiation portable X-ray flaw detector XXQ-2005 (Glass x-ray tube)

XXQ series are suitable for the material directional of thin iron plate, aluminum, rubber and so on, may get very good picture quality and clarity.

## **Specification:**

|           | Outp<br>ut | inpu<br>t<br>(K | I           | m            | nonotrati | Weight (KG)   |                | Dimensions (mm) |                 |
|-----------|------------|-----------------|-------------|--------------|-----------|---------------|----------------|-----------------|-----------------|
| volt<br>e | voltag     |                 |             |              |           | Generat<br>or | Controll<br>er | Generator       | Controller      |
|           |            | 2.0             | 1.5X1<br>.5 | <b>40</b> +5 | 29        | 22.5          | 9.4            | 280x280x6<br>50 | 350x290x1<br>60 |

Standard Delivery

| Directional glass X-ray tube | 1 Pcs |           |
|------------------------------|-------|-----------|
| Generator                    | 1 Set |           |
| High voltage joins cable     | 1 Pcs | 25 Meters |
| Controller                   | 1 Set |           |