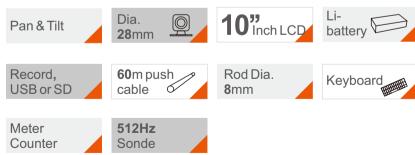

## **Features**

- 1/3 inch CMOS Pan and Tilt camera head, pan 360° tilt 180°
- Stainless steel camera head, IP68 waterproof level
- Sapphire glass lens cover, 2 high light white LEDs
- Diameter of camera: 28 mm
- Two plastic guides for camera head, Φ50mm & Φ90mm
- 10" LCD color monitor
- Support USB stick/SD Card slot to store still pictures or videos
- · LED brightness control buttons
- With meter counter, feet and meter adjustable
- With microphone for local audio recording
- Rechargeable battery lasts up to 4 hours
- · On-Screen date and time, distance counter
- 60m fiberglass, φ8mm push rod
- · With auto-leveling function
- With Keyboard for text input (English)
- With 512hz sonde function

## **Specifications**

| Camera head                |                      |
|----------------------------|----------------------|
| Material                   | Aluminium            |
| Camera Diameter            | Ф28mm                |
| Sensor                     | 1/3 Inch CMOS        |
| Camera swing angle         | 180°                 |
| Camera rotating angle      | 360°                 |
| Roller Skids               | Ф50mm, Ф90mm         |
| Camera head glass material | Sapphire glass       |
| LEDs                       | 2pcs high light LEDs |
| Waterproof                 | Max. 10m under water |
| 512Hz                      | Yes                  |
| Auto Self-leveling         | Yes                  |

| Push Cable       |                 |
|------------------|-----------------|
| Cable dia        | 8mm             |
| Cable Material   | Fiberglass      |
| Available length | 60m             |
| Wheel material   | Stainless steel |

| LCD Display and DVR |                                       |
|---------------------|---------------------------------------|
| LCD Resolution      | 600*800 pixel                         |
| Video Compress      | MPEG-4                                |
| Recording           | Video and audio recording             |
| Picture             | Picture shot function                 |
| LCD Size            | 10 inch                               |
| Menu Language       | 8 Languages(English, German,          |
|                     | French, Italian, Spanish, Portuguese, |
|                     | Russian,Dutch)                        |
| Panel Control       | Any functions through buttons         |
| External Memory     | USB Stick/SD Card (Max. 32GB)         |