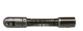

## Industrial Pan&Tilt Video Drain / Pipe Inspection Camera

Model No. 3388PT

This is a professional video inspection camera with Φ28mm Pan and Tilt camera head, 10" LCD monitor, Φ8mm rod cable, 60m length, SD card or USB stick recording, etc. It's designed for inspection of sewer, pipe, air ducts, undergound cable pipes, etc.

## **Features**

- 1/3 inch CMOS Pan and Tilt camera head, pan 360° tilt 180°
- Stainless steel camera head, IP68 waterproof level
- Sapphire glass lens cover, 2 high light white LEDs
- Diameter of camera: 28 mm
- Two plastic guides for camera head, Φ50mm & Φ90mm
- 10" LCD color monitor
- Support USB stick/SD Card slot to store still pictures or videos
- · LED brightness control buttons
- With meter counter, feet and meter adjustable
- With microphone for local audio recording
- Rechargeable battery lasts up to 4 hours
- · On-Screen date and time, distance counter
- 60m fiberglass, φ8mm push rod
- · With auto-leveling function
- With Keyboard for text input (English)
- With 512hz sonde function

## **Specifications**

| Camera head                |                      |
|----------------------------|----------------------|
| Material                   | Aluminium            |
| Camera Diameter            | Ф28mm                |
| Sensor                     | 1/3 Inch CMOS        |
| Camera swing angle         | 180°                 |
| Camera rotating angle      | 360°                 |
| Roller Skids               | Ф50mm, Ф90mm         |
| Camera head glass material | Sapphire glass       |
| LEDs                       | 2pcs high light LEDs |
| Waterproof                 | Max. 10m under water |
| 512Hz                      | Yes                  |
| Auto Self-leveling         | Yes                  |