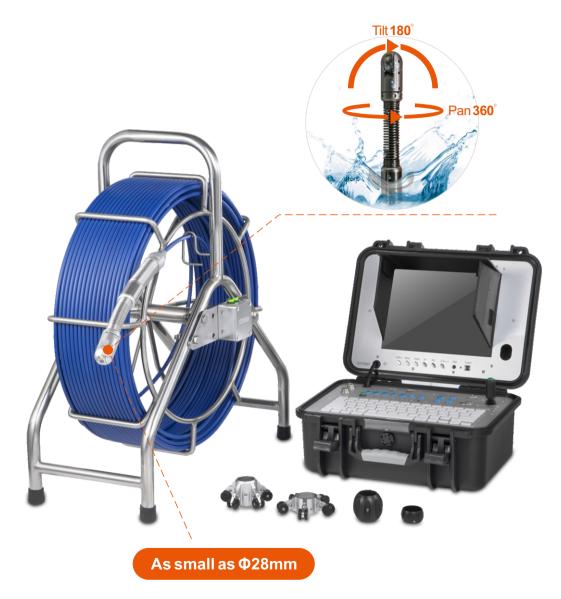

## Industrial Pan&Tilt Video Drain / Pipe Inspection Camera

Model No. 3388PT

This is a professional video inspection camera with Φ28mm Pan and Tilt camera head, 10" LCD monitor, Φ8mm rod cable, 60m length, SD card or USB stick recording, etc. It's designed for inspection of sewer, pipe, air ducts, undergound cable pipes, etc.

## **Features**

- 1/3 inch CMOS Pan and Tilt camera head, pan 360° tilt 180°
- Stainless steel camera head, IP68 waterproof level
- Sapphire glass lens cover, 2 high light white LEDs
- Diameter of camera: 28 mm
- Two plastic guides for camera head, Φ50mm & Φ90mm
- 10" LCD color monitor
- Support USB stick/SD Card slot to store still pictures or videos
- · LED brightness control buttons
- With meter counter, feet and meter adjustable
- With microphone for local audio recording
- Rechargeable battery lasts up to 4 hours
- · On-Screen date and time, distance counter
- 60m fiberglass, φ8mm push rod
- · With auto-leveling function
- With Keyboard for text input (English)
- With 512hz sonde function

## **Specifications**

| Camera head                |                      |
|----------------------------|----------------------|
| Material                   | Aluminium            |
| Camera Diameter            | Ф28mm                |
| Sensor                     | 1/3 Inch CMOS        |
| Camera swing angle         | 180°                 |
| Camera rotating angle      | 360°                 |
| Roller Skids               | Ф50mm, Ф90mm         |
| Camera head glass material | Sapphire glass       |
| LEDs                       | 2pcs high light LEDs |
| Waterproof                 | Max. 10m under water |
| 512Hz                      | Yes                  |
| Auto Self-leveling         | Yes                  |

| Push Cable       |                 |
|------------------|-----------------|
| Cable dia        | 8mm             |
| Cable Material   | Fiberglass      |
| Available length | 60m             |
| Wheel material   | Stainless steel |

| LCD Display and DVR |                                       |
|---------------------|---------------------------------------|
| LCD Resolution      | 600*800 pixel                         |
| Video Compress      | MPEG-4                                |
| Recording           | Video and audio recording             |
| Picture             | Picture shot function                 |
| LCD Size            | 10 inch                               |
| Menu Language       | 8 Languages(English, German,          |
|                     | French, Italian, Spanish, Portuguese, |
|                     | Russian,Dutch)                        |
| Panel Control       | Any functions through buttons         |
| External Memory     | USB Stick/SD Card (Max. 32GB)         |

## Parts for a kit

1 × Control Box

1 × Remote Control

1 × spring connector

1 × Camera Head

1 × 50mm Skid

1 × PowerAdapter

1 × 90mm skid