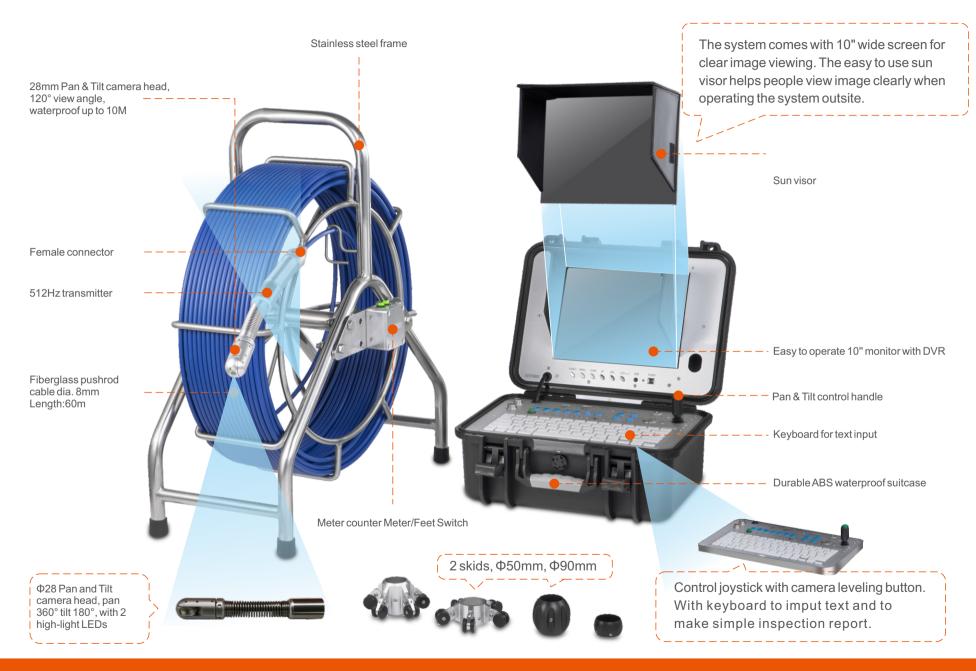

## Industrial Pan&Tilt Video Drain / Pipe Inspection Camera

Model No. 3388PT

This is a professional video inspection camera with Φ28mm Pan and Tilt camera head, 10" LCD monitor, Φ8mm rod cable, 60m length, SD card or USB stick recording, etc. It's designed for inspection of sewer, pipe, air ducts, undergound cable pipes, etc.

## **Features**

- 1/3 inch CMOS Pan and Tilt camera head, pan 360° tilt 180°
- Stainless steel camera head, IP68 waterproof level
- Sapphire glass lens cover, 2 high light white LEDs
- Diameter of camera: 28 mm
- Two plastic guides for camera head, Φ50mm & Φ90mm
- 10" LCD color monitor
- Support USB stick/SD Card slot to store still pictures or videos
- · LED brightness control buttons
- With meter counter, feet and meter adjustable
- With microphone for local audio recording
- Rechargeable battery lasts up to 4 hours
- · On-Screen date and time, distance counter
- 60m fiberglass, φ8mm push rod
- · With auto-leveling function
- With Keyboard for text input (English)
- With 512hz sonde function

## **Specifications**

| Camera head                |                      |
|----------------------------|----------------------|
| Material                   | Aluminium            |
| Camera Diameter            | Ф28mm                |
| Sensor                     | 1/3 Inch CMOS        |
| Camera swing angle         | 180°                 |
| Camera rotating angle      | 360°                 |
| Roller Skids               | Ф50mm, Ф90mm         |
| Camera head glass material | Sapphire glass       |
| LEDs                       | 2pcs high light LEDs |
| Waterproof                 | Max. 10m under water |
| 512Hz                      | Yes                  |
| Auto Self-leveling         | Yes                  |

| Push Cable       |                 |
|------------------|-----------------|
| Cable dia        | 8mm             |
| Cable Material   | Fiberglass      |
| Available length | 60m             |
| Wheel material   | Stainless steel |

| LCD Display and DVR |                                       |
|---------------------|---------------------------------------|
| LCD Resolution      | 600*800 pixel                         |
| Video Compress      | MPEG-4                                |
| Recording           | Video and audio recording             |
| Picture             | Picture shot function                 |
| LCD Size            | 10 inch                               |
| Menu Language       | 8 Languages(English, German,          |
|                     | French, Italian, Spanish, Portuguese, |
|                     | Russian,Dutch)                        |
| Panel Control       | Any functions through buttons         |
| External Memory     | USB Stick/SD Card (Max. 32GB)         |

## Parts for a kit

1 × Control Box

1 × Remote Control

1 × spring connector

1 × Camera Head

1 × 50mm Skid

1 × PowerAdapter

1 × 90mm skid