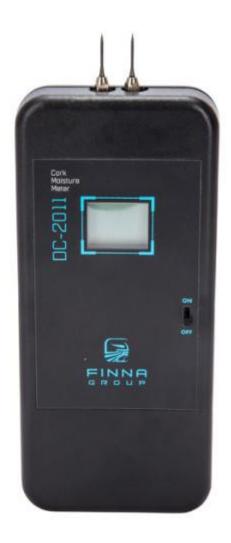

## Model DC-2011: Cork Moisture Meter

The DC-2011 cork moisture meter is a portable hand-held microprocessor-based meter that provides fast and accurate digital moisture read-out in the moisture range of 4 to 22 percent. It includes auto-ranging with self-checking and low battery indication. Complete with Two Built-in Needles, 9V DC Battery and Operating Instructions Book. DC Series Carrying Case sold separately.

## **Product Description**

The Model DC-2011 cork moisture meter is specifically designed and calibrated for testing cork. The Model DC-2011 determines the cork moisture content by means of a DC resistance circuit which measures the total current which moisture causes to flow between the needle electrodes. The auto ranging display reads in direct moisture content percent. By testing your cork stoppers for moisture content with the Model DC-2011, this cork moisture meter can reduce or eliminate profit loss or customer product rejection due to:

Too dry or brittle corks

The Model DC-2011 has two built-in needles for fast production testing and an auto ranging feature for automatic adjustment to different cork moisture ranges. A selfdiagnostic routine and a low battery indicator make the Model DC-2011 reliable and easy to use.

#### DC-2011 Cork Moisture Meter Features:

- Digital Reading in the 4 to 22 Percent Moisture Content Range
- Microprocessor based with large LCD Display for easy reading
- Encased in a rugged, molded plastic case making it durable for field usage
- Field tested by qualified vintners and used by wineries around the world