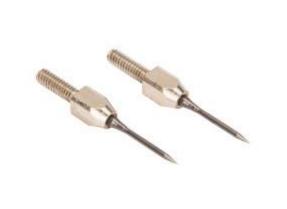

t-in needles for fast production testing and an auto ranging feature for automatic adjustment to different cork moisture ranges. A selfdiagnostic routine and a low battery indicator make the Model DC-2011 reliable and easy to use.

#### DC-2011 Cork Moisture Meter Features:

- Digital Reading in the 4 to 22 Percent Moisture Content Range
- Microprocessor based with large LCD Display for easy reading
- Encased in a rugged, molded plastic case making it durable for field usage
- Field tested by qualified vintners and used by wineries around the world

### **Additional Information**

Digital

Handheld Pin Feature Pin **Contact Feature** Contact Measurement Radio Frequency Method

# **Related Accessories**



**DC Series Carrying Case** 



**DC-2011 Calibration Check** 

# **Related Parts**



DC-2011 Pins (Pack of 2)