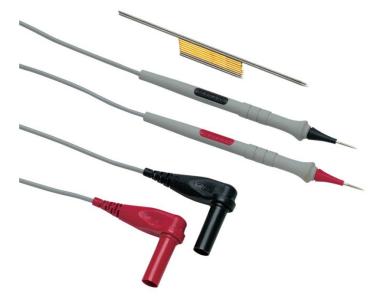

# **Fluke TL910 Electronic Test Probes**

### **Key features**

- Very small 1 mm tips to access hard to reach test points
- Probe tip length up to 100 mm, test lead length: 1 m
- 3 sets of spring loaded gold tips and 2 sets of stainless steel tips included
- CAT II 1000 V, 3 A rating
- One year warranty