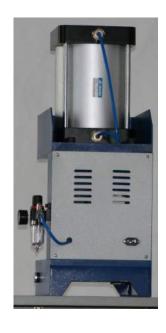

### **Technical parameters**

Capacity: 1T

Output source: Min.5kg/cm2

Pneumatic cylinder stroke: 50mm

Cut thickness: 15mm

Effective use space: 400×350×100mm

Volume: about 47×40×70cm

Weight: about 95kg

Standard equipment: 1. a air compressor (customer need buy it!

2. 2 dumb knives(Please provide the specifications for size)