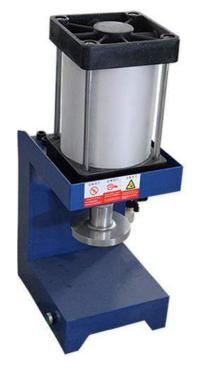

# **CM-5** Pneumatic cut specimen machine for rubber

#### Introduction:

CM-5 Pneumatic cut specimen machine uses pneumatic cut all kinds of specimens for laboratory cut rubber, plastics, leather. Test with dumbbell specimens, and other special materials, can also act as small presses.

### **Technical parameters**

Capacity: 1T

Output source: Min.5kg/cm2

Pneumatic cylinder stroke: 50mm

Cut thickness: 15mm

Effective use space: 400×350×100mm

Volume: about 47×40×70cm

Weight: about 95kg