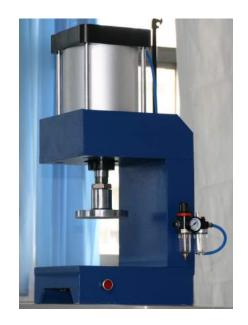

# **CM-5** Pneumatic cut specimen machine for rubber

#### Introduction:

CM-5 Pneumatic cut specimen machine uses pneumatic cut all kinds of specimens for laboratory cut rubber, plastics, leather. Test with dumbbell specimens, and other special materials, can also act as small presses.

### **Technical parameters**

Capacity: 1T

Output source: Min.5kg/cm2

Pneumatic cylinder stroke: 50mm

Cut thickness: 15mm

Effective use space: 400×350×100mm

Volume: about 47×40×70cm

Weight: about 95kg