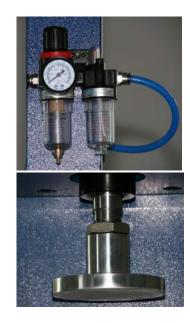

### **Technical parameters**

Capacity: 1T

Output source: Min.5kg/cm2

Pneumatic cylinder stroke: 50mm

Cut thickness: 15mm

Effective use space: 400×350×100mm

Volume: about 47×40×70cm

Weight: about 95kg

Standard equipment: 1. a air compressor (customer need buy it!

2. 2 dumb knives(Please provide the specifications for size)