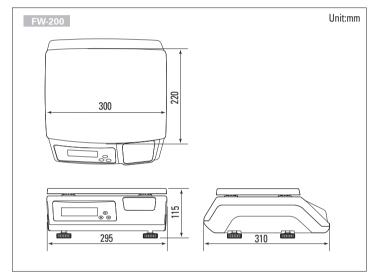

#### **DIMENSIONS**

#### **TECHNICAL DATA**

| Model                 | FW-200 Series                                                                 |         |         |         |         |
|-----------------------|-------------------------------------------------------------------------------|---------|---------|---------|---------|
| Capacity(kg)          | 1.2                                                                           | 3       | 6       | 15      | 30      |
| Readability(g)        | 0.1                                                                           | 1       | 2       | 5       | 10      |
| Exteranl Resolution   | 1/12,000                                                                      | 1/3,000 | 1/3,000 | 1/3,000 | 1/3,000 |
| Display Digit         | 5digit (Weight)                                                               |         |         |         |         |
| Display Type          | LED                                                                           |         |         |         |         |
| Operating Temperature | 0°C ~ +40°C                                                                   |         |         |         |         |
| Power                 | AC Adaptor 12v/800mA or internal Rechargeable sealed lead acid battery 6v/5Ah |         |         |         |         |
| Battery life          | 40hrs continuous use with 12 hours recharge time                              |         |         |         |         |
| Platter Size (mm)     | 300(W) x 220(D)                                                               |         |         |         |         |
| Dimensions (mm)       | 295(W) x 310(D) x 115(H)                                                      |         |         |         |         |
| Product weight (kg)   | 3.8                                                                           |         |         |         |         |