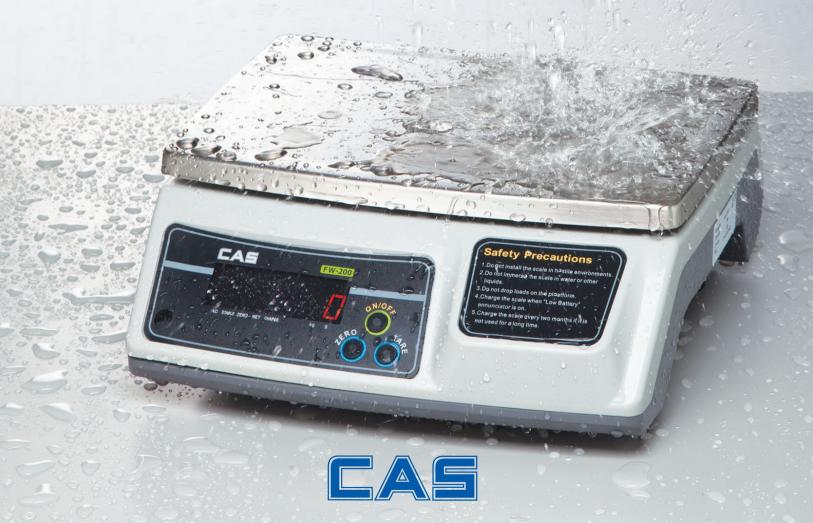

## Waterproof(Basic) SCALE

FW-200 Series has an ABS plastic housing that offers durability and cleanliness, well suited for wash down applications and easily operate anywhere, at any time.

- Large stainless steel pan.
- Easy to clean ABS plastic housing

#### **FEATURES**

- Washable(Dust & Waterproof)
- Large stainless steel pan
- Clear and highly legible LED display
- Auto power off
- Low battery Indication
- Recharge battery operation