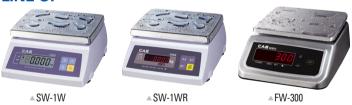

| 40hrs continuous use with 12 hours recharge time                              |         |         |         |         |
| Platter Size (mm)     | 300(W) x 220(D)                                                               |         |         |         |         |
| Dimensions (mm)       | 295(W) x 310(D) x 115(H)                                                      |         |         |         |         |
| Product weight (kg)   | 3.8                                                                           |         |         |         |         |

#### **FEATURES**

- Washable(Dust & Waterproof)
- Large stainless steel pan
- Clear and highly legible LED display
- Auto power off
- Low battery Indication
- Recharge battery operation

#### **DIMENSIONS**



#### **LINE UP**



#### **APPLICATION**



▲Meat packing plant

▲Fish market

▲Grain market



CAS BLDG., # 440-1, SUNGNAE-DONG, GANGDONG-GU, SEOUL, KOREA

TEL\_ 82 2 2225 3500 FAX\_ 82 2 475 4668

http://www.globalcas.com

Specifications are subject to change for improvement without prior notice.