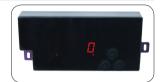

#### Dust & waterproof display

The FW-200 is protected from water, dirt and other external agents.