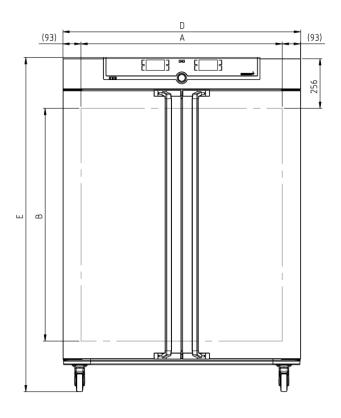

#### Stainless steel interior

| Interior                  | easy-to-clean interior,made of stainless steel, reinforced by deep drawn ribbing with integrated and protected large-area heating on four sides |
|---------------------------|-------------------------------------------------------------------------------------------------------------------------------------------------|
| Volume                    | 749                                                                                                                                             |
| Dimensions                | w <sub>(A)</sub> x h <sub>(B)</sub> x d <sub>(C)</sub> : 1040 x 1200 x 600 mm                                                                   |
| Max. number of internals  | 14                                                                                                                                              |
| Max. loading of chamber   | 300 kg                                                                                                                                          |
| Max. loading per internal | 30 kg                                                                                                                                           |

# Textured stainless steel casing

| Dimensions   | w <sub>(D)</sub> x h <sub>(E)</sub> x d <sub>(F)</sub> : 1224 x 1726 x 784 mm (d +56mm door handle) |
|--------------|-----------------------------------------------------------------------------------------------------|
| Installation | on lockable castors                                                                                 |
| Housing      | rear zinc-plated steel                                                                              |