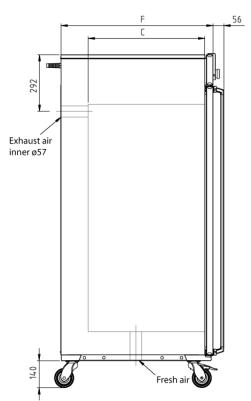

#### Ventilation

Vent vent connection with restrictor flap

# Textured stainless steel casing

| Dimensions   | w <sub>(D)</sub> x h <sub>(E)</sub> x d <sub>(F)</sub> : 1224 x 1726 x 784 mm (d +56mm door handle) |
|--------------|-----------------------------------------------------------------------------------------------------|
| Installation | on lockable castors                                                                                 |
| Housing      | rear zinc-plated steel                                                                              |