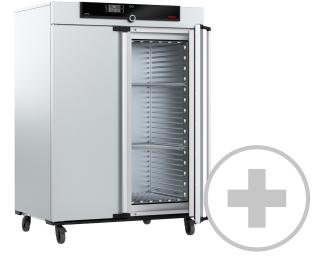

# Universal Oven Um UN750m

The heating oven Um is a Class I medical device in accordance with the EU directive 93/42/EEC.

This universal oven made of high-quality hygienic, easy to clean stainless steel leaves nothing to be desired in terms of ventilation technology, control technology, overtemperature protection and perfectly tuned heating technology.

# Standard equipment

| Internals                     | 2 stainless steel grid(s), electropolished                                        |
|-------------------------------|-----------------------------------------------------------------------------------|
| Works calibration certificate | Calibration at +160°C                                                             |
| Door                          | fully insulated stainless steel doors with2-point locking (compression door lock) |

#### Stainless steel interior

| Interior                  | easy-to-clean interior,made of stainless steel, reinforced by deep drawn ribbing with integrated and protected large-area heating on four sides |
|---------------------------|-------------------------------------------------------------------------------------------------------------------------------------------------|
| Volume                    | 749                                                                                                                                             |
| Dimensions                | w <sub>(A)</sub> x h <sub>(B)</sub> x d <sub>(C)</sub> : 1040 x 1200 x 600 mm                                                                   |
| Max. number of internals  | 14                                                                                                                                              |
| Max. loading of chamber   | 300 kg                                                                                                                                          |
| Max. loading per internal | 30 kg                                                                                                                                           |