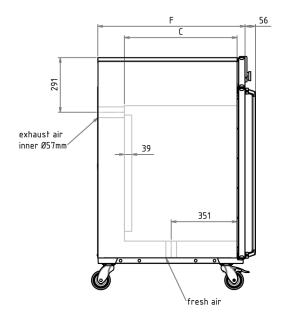

#### Ventilation

Vent vent connection with restrictor flap

## **Textured stainless steel casing**

| Housing      | rear zinc-plated steel                                                                              |
|--------------|-----------------------------------------------------------------------------------------------------|
| Installation | on lockable castors                                                                                 |
| Dimensions   | W <sub>(D)</sub> x n <sub>(E)</sub> x a <sub>(F)</sub> : 1224 x 1247 x 784 mm (d +56mm door nandle) |