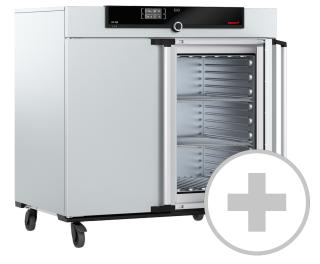

# Universal Oven Um UF450m

The heating oven Um is a Class I medical device in accordance with the EU directive 93/42/EEC.

This universal oven made of high-quality hygienic, easy to clean stainless steel leaves nothing to be desired in terms of ventilation technology, control technology, overtemperature protection and perfectly tuned heating technology.

# Standard equipment

| Internals                     | 2 stainless steel grid(s), electropolished                                        |
|-------------------------------|-----------------------------------------------------------------------------------|
| Works calibration certificate | Calibration at +160°C                                                             |
| Door                          | fully insulated stainless steel doors with2-point locking (compression door lock) |

## Stainless steel interior

| Dimensions                | $w_{(A)} \times h_{(B)} \times d_{(C)}$ : 1040 x 720 x 600 mm (d less 39 mm for fan)                                                            |
|---------------------------|-------------------------------------------------------------------------------------------------------------------------------------------------|
| Interior                  | easy-to-clean interior,made of stainless steel, reinforced by deep drawn ribbing with integrated and protected large-area heating on four sides |
| Volume                    | 449                                                                                                                                             |
| Max. number of internals  | 8                                                                                                                                               |
| Max. loading of chamber   | 300 kg                                                                                                                                          |
| Max. loading per internal | 30 kg                                                                                                                                           |