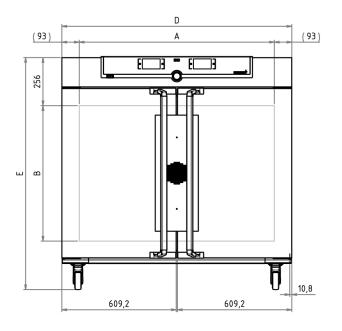

## Stainless steel interior

| Dimensions                | $w_{(A)} \times h_{(B)} \times d_{(C)}$ : 1040 x 720 x 600 mm (d less 39 mm for fan)                                                            |
|---------------------------|-------------------------------------------------------------------------------------------------------------------------------------------------|
| Interior                  | easy-to-clean interior,made of stainless steel, reinforced by deep drawn ribbing with integrated and protected large-area heating on four sides |
| Volume                    | 449                                                                                                                                             |
| Max. number of internals  | 8                                                                                                                                               |
| Max. loading of chamber   | 300 kg                                                                                                                                          |
| Max. loading per internal | 30 kg                                                                                                                                           |

## **Textured stainless steel casing**

| Housing      | rear zinc-plated steel                                                                              |
|--------------|-----------------------------------------------------------------------------------------------------|
| Installation | on lockable castors                                                                                 |
| Dimensions   | W <sub>(D)</sub> x n <sub>(E)</sub> x a <sub>(F)</sub> : 1224 x 1247 x 784 mm (d +56mm door nandle) |