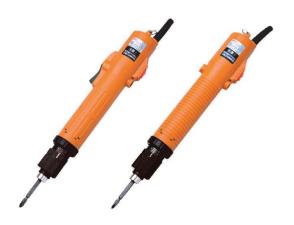

## AC BRUSH SCREWDRIVER SK-9 (SK-9131L/P(LF/PF), SK-9231L/P(LF/PF)

- -Small outer dimension, light-weight.
- -Mid-range torque 5-20 kgf.cm.
- -Best fit for general machine screws operation.
- -Torque adjustable and fixable with a fixing ring ( KC-2 ).
- Comform to EMI, EMC International Safety Standards.