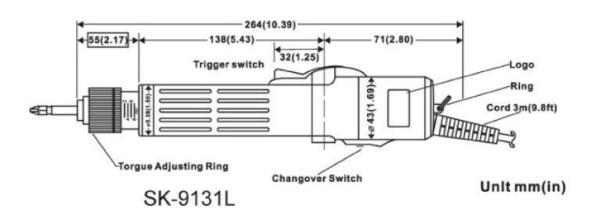

| Model                         |               | SK-9131L                              | SK-9131P | SK-9131LF  | SK-9131PF       | SK-9231L   | SK-9231P | SK-9231LF  | SK-9231PF |
|-------------------------------|---------------|---------------------------------------|----------|------------|-----------------|------------|----------|------------|-----------|
| Input Voltage                 |               | AC110~120V 50/60Hz AC220~240V 50/60HZ |          |            |                 |            |          | Z          |           |
| Torque                        | (kgf.cm)      | 5~20                                  |          | 5~13       |                 | 5~20       |          | 5~13       |           |
|                               | (Lbf.in)      | 4.34~17.35                            |          | 4.34~11.24 |                 | 4.34~17.35 |          | 4.34~11.24 |           |
|                               | (N.m)         | 0.49~1.96                             |          | 0.49~1.27  |                 | 0.49~1.96  |          | 0.49~1.27  |           |
| Repeatable Torque Accuracy(%) |               | ±3%                                   |          |            |                 |            |          |            |           |
| Torque Adjustment             |               | Stepless                              |          |            |                 |            |          |            |           |
| Free Speed (r.p.m)            |               | 1000                                  |          | 2000       |                 | 1000       |          | 2000       |           |
| Power Consumption             |               | 0.3A                                  |          | 0.3A       |                 | 0.2A       |          | 0.2A       |           |
| Screw Size Dia                | Machine Screw | 2.6~4.0                               |          | 2.0~3.5    |                 | 2.6~4.0    |          | 2.0~3.5    |           |
| (mm)                          | Tapping Screw | 2.6~3.5                               |          | 2.0~3.0    |                 | 2.6~3.5    |          | 2.0~3.0    |           |
| Weight (g)                    |               | 620                                   |          |            |                 |            |          |            |           |
| Length (mm)                   |               | 264                                   |          |            |                 |            |          |            |           |
| ESD(Anti-Static)              |               | _                                     |          |            |                 |            |          |            |           |
| UL(CUL)                       |               | _                                     |          |            |                 |            |          |            |           |
| CE                            |               | _                                     |          |            |                 |            |          |            |           |
| RoHS                          |               | V                                     |          |            |                 |            |          |            |           |
| Bit Type                      |               | A                                     |          | <b>†</b> - | <sup>B</sup> ≅Ę | <b>→</b>   | D -      |            | <u>.</u>  |