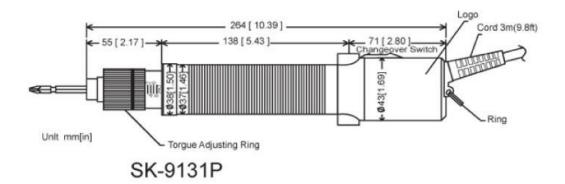

| Model                         |               | SK-9131L                              | SK-9131P | SK-9131LF  | SK-9131PF       | SK-9231L   | SK-9231P | SK-9231LF  | SK-9231PF |
|-------------------------------|---------------|---------------------------------------|----------|------------|-----------------|------------|----------|------------|-----------|
| Input Voltage                 |               | AC110~120V 50/60Hz AC220~240V 50/60HZ |          |            |                 |            |          | Z          |           |
| Torque                        | (kgf.cm)      | 5~20                                  |          | 5~13       |                 | 5~20       |          | 5~13       |           |
|                               | (Lbf.in)      | 4.34~17.35                            |          | 4.34~11.24 |                 | 4.34~17.35 |          | 4.34~11.24 |           |
|                               | (N.m)         | 0.49~1.96                             |          | 0.49~1.27  |                 | 0.49~1.96  |          | 0.49~1.27  |           |
| Repeatable Torque Accuracy(%) |               | ±3%                                   |          |            |                 |            |          |            |           |
| Torque Adjustment             |               | Stepless                              |          |            |                 |            |          |            |           |
| Free Speed (r.p.m)            |               | 1000                                  |          | 2000       |                 | 1000       |          | 2000       |           |
| Power Consumption             |               | 0.3A                                  |          | 0.3A       |                 | 0.2A       |          | 0.2A       |           |
| Screw Size Dia                | Machine Screw | 2.6~4.0                               |          | 2.0~3.5    |                 | 2.6~4.0    |          | 2.0~3.5    |           |
| (mm)                          | Tapping Screw | 2.6~3.5                               |          | 2.0~3.0    |                 | 2.6~3.5    |          | 2.0~3.0    |           |
| Weight (g)                    |               | 620                                   |          |            |                 |            |          |            |           |
| Length (mm)                   |               | 264                                   |          |            |                 |            |          |            |           |
| ESD(Anti-Static)              |               | _                                     |          |            |                 |            |          |            |           |
| UL(CUL)                       |               | _                                     |          |            |                 |            |          |            |           |
| CE                            |               | _                                     |          |            |                 |            |          |            |           |
| RoHS                          |               | V                                     |          |            |                 |            |          |            |           |
| Bit Type                      |               | A                                     |          | <b>†</b> - | <sup>B</sup> ≅Ę | <b>→</b>   | D -      |            | <u>.</u>  |