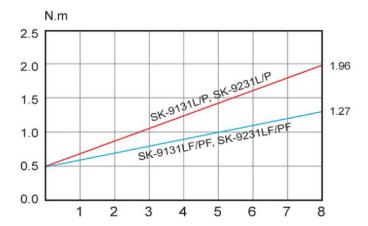

| Model                         |               | SK-9131L                              | SK-9131P | SK-9131LF  | SK-9131PF       | SK-9231L   | SK-9231P | SK-9231LF  | SK-9231PF |
|-------------------------------|---------------|---------------------------------------|----------|------------|-----------------|------------|----------|------------|-----------|
| Input Voltage                 |               | AC110~120V 50/60Hz AC220~240V 50/60HZ |          |            |                 |            |          | Z          |           |
| Torque                        | (kgf.cm)      | 5~20                                  |          | 5~13       |                 | 5~20       |          | 5~13       |           |
|                               | (Lbf.in)      | 4.34~17.35                            |          | 4.34~11.24 |                 | 4.34~17.35 |          | 4.34~11.24 |           |
|                               | (N.m)         | 0.49~1.96                             |          | 0.49~1.27  |                 | 0.49~1.96  |          | 0.49~1.27  |           |
| Repeatable Torque Accuracy(%) |               | ±3%                                   |          |            |                 |            |          |            |           |
| Torque Adjustment             |               | Stepless                              |          |            |                 |            |          |            |           |
| Free Speed (r.p.m)            |               | 1000                                  |          | 2000       |                 | 1000       |          | 2000       |           |
| Power Consumption             |               | 0.3A                                  |          | 0.3A       |                 | 0.2A       |          | 0.2A       |           |
| Screw Size Dia                | Machine Screw | 2.6~4.0                               |          | 2.0~3.5    |                 | 2.6~4.0    |          | 2.0~3.5    |           |
| (mm)                          | Tapping Screw | 2.6~3.5                               |          | 2.0~3.0    |                 | 2.6~3.5    |          | 2.0~3.0    |           |
| Weight (g)                    |               | 620                                   |          |            |                 |            |          |            |           |
| Length (mm)                   |               | 264                                   |          |            |                 |            |          |            |           |
| ESD(Anti-Static)              |               | _                                     |          |            |                 |            |          |            |           |
| UL(CUL)                       |               | _                                     |          |            |                 |            |          |            |           |
| CE                            |               | _                                     |          |            |                 |            |          |            |           |
| RoHS                          |               | V                                     |          |            |                 |            |          |            |           |
| Bit Type                      |               | A                                     |          | <b>†</b> - | <sup>B</sup> ≅Ę | <b>→</b>   | D -      |            | <u>.</u>  |