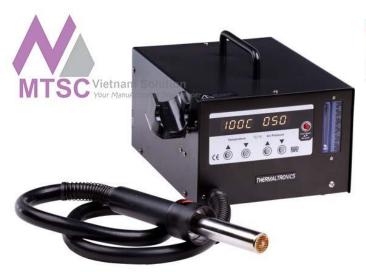

## **TMT-HA600** Hot Air Tool

€SD **LEAD** SAFE FREE

The TMT-HA600 hot air tool uses a large diaphragm pump and a high power 1300W heater, designed to work on more difficult applications, in the removal and reflow of surface mount components.

- ✓ Fast heating and temperature recovery
- ✓ Simple controls allows easy adjustment
- ✓ Uses HTN Series Hot Air Nozzles
- ✓ Digital display with easy-to-adjust temp and airflow

## **TMT-HA600 SPECIFICATIONS**

| Input Line Voltage: | TMT-HA600-1           |
|---------------------|-----------------------|
|                     | TMT-HA600-2           |
| Power:              | 1300 Watts            |
| Temperature Range:  | 100 °C - 480 °C       |
| Pump:               | Diaphragm             |
| Airflow (Max)       | 23L / min             |
| Fuse:               | TMT-HA600-1           |
|                     | TMT-HA600-2           |
| Size (W x H x D):   | 188mm x 127mm x 246mm |
| Weight:             | 3.00 KG               |
|                     |                       |