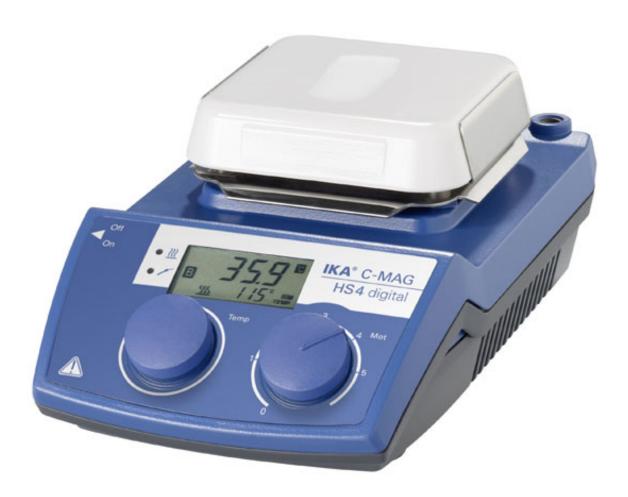

### C-MAG HS 4 digital

/// Data Sheet

Magnetic stirrer with heating and ceramic heating plate which offers excellent chemical resistance.

- Powerful motor for stirring quantities of up to 5 I (H2O)
- Simultaneous digital display of target and actual temperatures via LCD dispaly
- Directly connection for a PT 1000 temperature sensor enable a precise temperature control (included in delivery)
- Control accuracy in medium +/- 0,5 K (in combination with PT 1000)
- Display of actual temperature value in medium with 0,1 K resolution when using PT 1000 temperature sensor
- 3 operating modes to choose (standard, safe, adjustment protection)

## designed for scientists

- Fixed safety circuit of 550 °C
- Hot Top indicator >> hot surface warning to prevent burns!
- Digital error code display
- Elevated control panel for protection against leaking liquids