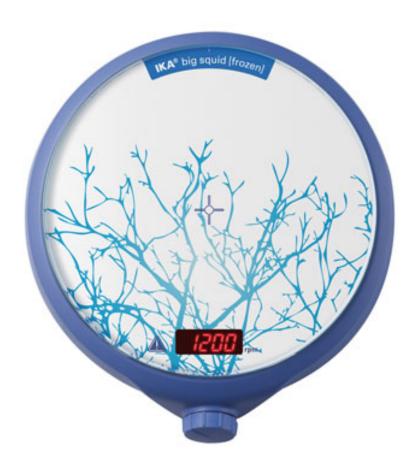

## big squid frozen

/// Data Sheet

Magnetic stirrer with glass surface and different motives.

- Digital speed display (LED)
- Electronically controlled motor for more capacity
- Higher speed range from 0 2.500 rpm
- Max. stirring quantity 1,5 I
- Outstanding chemical resistance due to glass top and synthetic bottom made of TPC-ET
- Recyclable materials