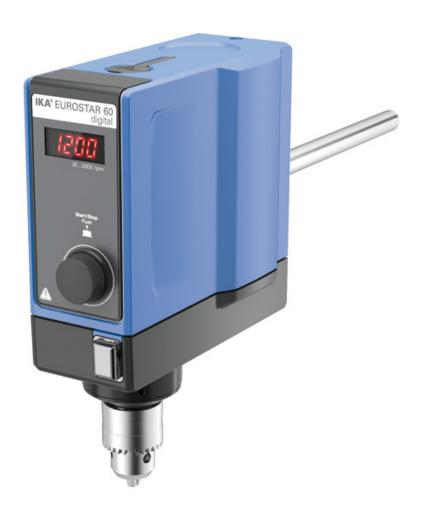

# **EUROSTAR 60 digital**

/// Data Sheet

Universally used strong laboratory stirrer for quantities up to 40 I (H2O). It automatically adjusts the speed through microprocessor controlled technology within the speed range of 0/30 - 2000 rpm. Safety circuits installed ensures automatic cut-off in an anti-stall or overload conditions. Continuous comparison of shaft speed to desired speed is maintained and variations are adjusted automatically. This guarantees a constant speed even with changes in viscosities of the sample.

- Digital speed display
- Infinitely adjustable speed

## designed for scientists

- Push-through agitator shafts
- Overload protection
- Short-term overload operation
- Slim casing
- Quiet operation
- Error code display