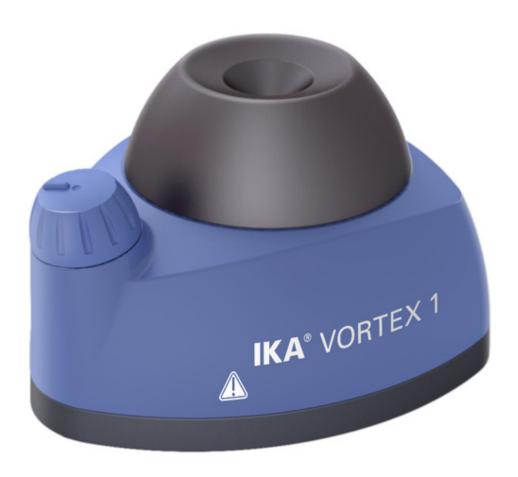

## Vortex 1

/// Data Sheet

Attractively designed test tube shaker with touch function. Designed for mixing small test samples.

- Small, compact and reliable
- For small containers up to 30 mm in diameter, e.g. test tubes, centrifuge tubes, Eppendorf beakers
- Infinitely adjustable speed from 1000 2800 rpm
- Excellent mixing action
- The upper casing and the test tube surface are made from inert plastic. The bottom section is a coated, zinc die-casting